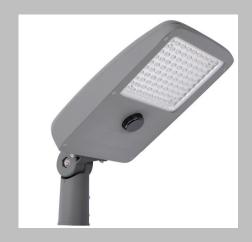

#### Street Light

WATZ series as the pioneer model of high power all in two solar led street light, it is a integrated solar street Light combined ultra brightness, intelligent programable MPPT controller and lifePO4 battery pack, all these components are integrated inside of light fixture, Solar light head are connected to solar panel by universal MC4 plugs.

Big capacity LifePO4 battery pack is adopt, and it could work continuously with high power, because solar panel is separated from light head, then customer can choose a suitable power of solar panel according their local solar radiation to ensure enough power can be generated daily to meet the power consumption of light.