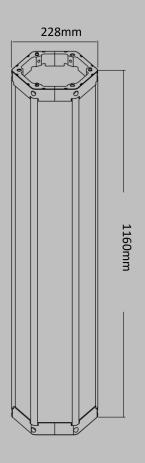

Solar cell type: MONO cell

Modular Dimension: L=1160W=228mm

Structure material Aluminium alloy

Working temp. -30°C`70°C

Warranty 5 Years

Life time >20 years

Patented Yes