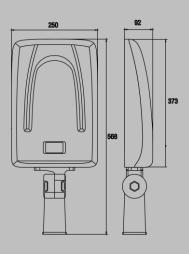

-15°C~ + 70°C

12.8V 307WH

80W 18V

IP rating IP65

CCT 3000K/4000K/5700K

**Dimensions:** 